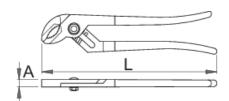

### Advantages:

- jaw aperture adjustable in 11 positions
- grooved joint

|        | L   | A  | <u>O</u> max | •    |
|--------|-----|----|--------------|------|
| 608213 | 410 | 15 | 105          | 1290 |