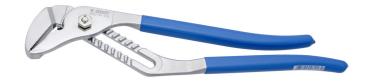

# Double groove joint pliers

445/1P

### **Product features**

- material: premium chrome vanadium steel
- drop forged, entirely hardened and tempered
- head polished
- surface finish: chrome plated to standard ISO 1456:2009
- handles plastic dipped
- made according to standard ISO 8976

### Advantages:

- jaw aperture adjustable in 11 positions
- grooved joint

|        | L   | A  | <u>O</u> max | •    |
|--------|-----|----|--------------|------|
| 608213 | 410 | 15 | 105          | 1290 |