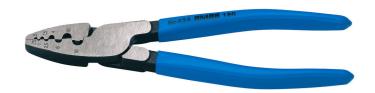

# Crimping pliers

424/4P

### **Product features**

- material: premium plus carbon steel
- drop forged, entirely hardened and tempered
- head surface finish: finely ground
- surface finish: phosphated to standard ISO 9717
- handles plastic dipped