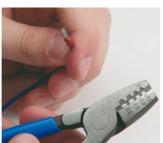

# Crimping pliers

424/4P



### **Profiles**



### **Product features**

- material: premium plus carbon steel
- drop forged, entirely hardened and tempered
- head surface finish: finely ground
- surface finish: phosphated to standard ISO 9717
- handles plastic dipped

### Usage:

- for non-insulated terminals (dim. 140 from 0,5-2,5mm², dim. 180 0,25-16mm²)
- for crimping non-insulated cord end terminals





|        | mm²       | L   | <b>1</b> |
|--------|-----------|-----|----------|
| 607950 | 0.25 - 16 | 180 | 258      |

<sup>\*</sup> Images of products are symbolic. All dimensions are in mm, and weight in grams. All listed dimensions may vary in tolerance.

## Usage (pictures)