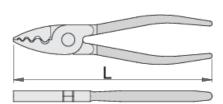

### **Profiles**

### Usage:

- for non-insulated terminals (dim. 140 from 0,5-2,5mm², dim. 180 0,25-16mm²)
- for crimping non-insulated cord end terminals

|        | mm²       | L   | <b>1</b> |
|--------|-----------|-----|----------|
| 607950 | 0.25 - 16 | 180 | 258      |