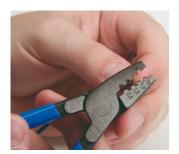

# Crimping pliers

424/4P



### **Profiles**



### **Product features**

- material: premium plus carbon steel
- drop forged, entirely hardened and tempered
- head surface finish: finely ground
- surface finish: phosphated to standard ISO 9717
- handles plastic dipped

### Usage:

- for non-insulated terminals (dim. 140 from 0,5-2,5mm², dim. 180 0,25-16mm²)
- for crimping non-insulated cord end terminals





|        | mm²       | L   | <b>1</b> |
|--------|-----------|-----|----------|
| 607950 | 0.25 - 16 | 180 | 258      |

<sup>\*</sup> Images of products are symbolic. All dimensions are in mm, and weight in grams. All listed dimensions may vary in tolerance.

## Usage (pictures)