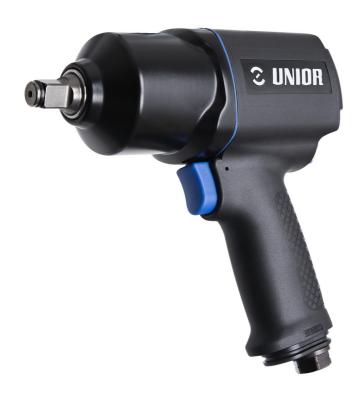

## 产品属性

- 每分钟8000转的空载转速
- 最大扭矩值1223 Nm
- 推荐气压:6.2Bar
- 空气消耗量113 升/分钟
- 1/4"进气口
- 噪音级93db (A)
- 最大螺栓尺寸M24

#### 优势:

- 复合外壳
- 机械双锤
- 单手操作 前进/后退
- 紧凑和强大的
- 变速触发

#### 重要事项!

● 务必使用Unior气动套筒

|        |      | L   | A  | В   | Nm   | •    |
|--------|------|-----|----|-----|------|------|
| 627570 | 1/2" | 187 | 70 | 193 | 1223 | 2227 |

<sup>\*</sup> Images of products are symbolic. All dimensions are in mm, and weight in grams. All listed dimensions may vary in tolerance.