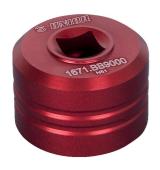

## Bottom bracket socket BB9000

1671.BB9000

## **Product features**

All models of bottom bracket sockets are precision CNC machined tools for installation and removal of
different external bottom bracket cups. They are made of aluminum billet and anodized red for durable
finish and precise fit, that won't damage aluminum external bottom bracket cups. 1/2" square drive
makes it easy to use with torque wrenches, ratchets and fixed handles.