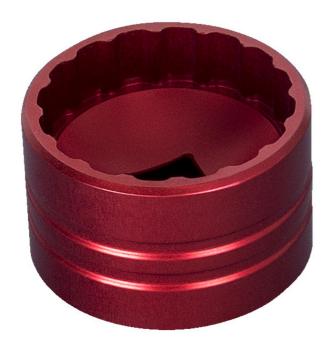

## Bottom bracket socket BB9000

1671.BB9000

## **Product features**

All models of bottom bracket sockets are precision CNC machined tools for installation and removal of
different external bottom bracket cups. They are made of aluminum billet and anodized red for durable
finish and precise fit, that won't damage aluminum external bottom bracket cups. 1/2" square drive
makes it easy to use with torque wrenches, ratchets and fixed handles.