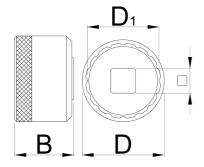

## **Profiles**

|        | D  | D1   | В  |      | 360°/n | •  |
|--------|----|------|----|------|--------|----|
| 627619 | 45 | 39.4 | 31 | 1/2" | 16     | 80 |

<sup>\*</sup> Images of products are symbolic. All dimensions are in mm, and weight in grams. All listed dimensions may vary in tolerance.