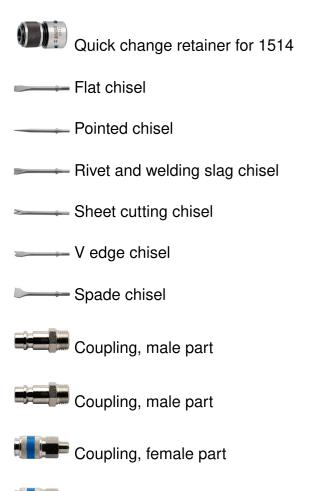

### **Product features**

- used for cutting sheet, bolts and removing welding slag, rivets, plaster and tiles
- with spring, quick change retainer as spare parts
- piston stroke length: 170 67mm, 225 92mm
- bore diameter 9,1mm
- stroke per minute: 170 3000, 225 2100
- air consumption 250 l/min
- air inlet 1/4"

# Accessories

Pneumatic filter regulator and lubricator 3/8"

Pneumatic filter regulator and lubricator 1/2"

Spiral pneumatic hose

Coupling, female part