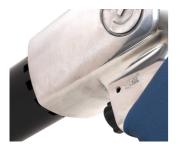

# Stroke pneumatic hammer

1514

### **Product features**

- used for cutting sheet, bolts and removing welding slag, rivets, plaster and tiles
- with spring, quick change retainer as spare parts
- piston stroke length: 170 67mm, 225 92mm
- bore diameter 9,1mm
- stroke per minute: 170 3000, 225 2100
- air consumption 250 l/min
- air inlet 1/4"

#### Advantages:

- light and compact tool, used also in small rooms
- wide range of use
- change retainer

#### Usage:

- car industry
- cutting of sheet metal and screws
- removal of welds
- working on walls, concrete, stones, bricks, steel, light metals

|        | L   | В   | D  | •    |
|--------|-----|-----|----|------|
| 617714 | 170 | 150 | 19 | 1810 |
| 617715 | 225 | 150 | 19 | 2160 |