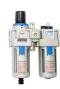

# Accessories

Pneumatic filter regulator and lubricator 3/8"

Pneumatic filter regulator and lubricator 1/2"

Spiral pneumatic hose

Coupling, female part