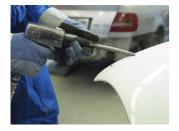

ng slag, rivets, plaster and tiles
- with spring, quick change retainer as spare parts
- piston stroke length: 170 67mm, 225 92mm
- bore diameter 9,1mm
- stroke per minute: 170 3000, 225 2100
- air consumption 250 l/min
- air inlet 1/4"

#### Advantages:

- light and compact tool, used also in small rooms
- wide range of use
- change retainer

#### Usage:

- car industry
- cutting of sheet metal and screws
- removal of welds
- working on walls, concrete, stones, bricks, steel, light metals



|        | L   | В   | D  | •    |
|--------|-----|-----|----|------|
| 617714 | 170 | 150 | 19 | 1810 |
| 617715 | 225 | 150 | 19 | 2160 |

<sup>\*</sup> Images of products are symbolic. All dimensions are in mm, and weight in grams. All listed dimensions may vary in tolerance.

## Usage (pictures)





## Photo (pictures)



# Accessories







Pneumatic filter regulator and lubricator 3/8"



Pneumatic filter regulator and lubricator 1/2"



Spiral pneumatic hose

Coupling, female part

# Safety tips



- The pressure in the tool during the operation has to be at least 6.2 bar for the tool to work properly.
- Regularly clean and dry the air filters and inlet air supply.
- Always use clean and dry air with the correct mixture of oil, for maximum tool life.



 Always disconnect tools not in use from the air supply.

- Check the joints and ensure that the tubes and other equipment are not damaged before use.
- All tools should be gently oiled prior to being stored.
- Always store pneumatic tools in dry places away from water.
- Always use original spare parts.
- Repairs can be perfor