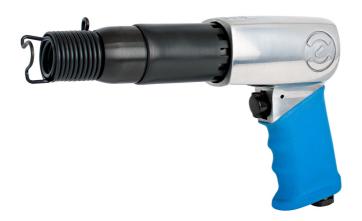

# Stroke pneumatic hammer

1514

### **Product features**

- used for cutting sheet, bolts and removing welding slag, rivets, plaster and tiles
- with spring, quick change retainer as spare parts
- piston stroke length: 170 67mm, 225 92mm
- bore diameter 9,1mm
- stroke per minute: 170 3000, 225 2100
- air consumption 250 l/min
- air inlet 1/4"

#### Advantages:

- light and compact tool, used also in small rooms
- wide range of use
- change retainer