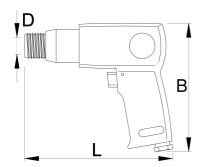

#### Usage:

- car industry
- cutting of sheet metal and screws
- removal of welds
- working on walls, concrete, stones, bricks, steel, light metals

|        | L   | В   | D  | •    |
|--------|-----|-----|----|------|
| 617714 | 170 | 150 | 19 | 1810 |
| 617715 | 225 | 150 | 19 | 2160 |

<sup>\*</sup> Images of products are symbolic. All dimensions are in mm, and weight in grams. All listed dimensions may vary in tolerance.