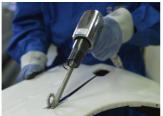

slag, rivets, plaster and tiles
- with spring, quick change retainer as spare parts
- piston stroke length: 170 67mm, 225 92mm
- bore diameter 9,1mm
- stroke per minute: 170 3000, 225 2100
- air consumption 250 l/min
- air inlet 1/4"

#### Advantages:

- light and compact tool, used also in small rooms
- wide range of use
- change retainer

#### Usage:

- car industry
- cutting of sheet metal and screws
- removal of welds
- working on walls, concrete, stones, bricks, steel, light metals



|        | L   | В   | D  | •    |
|--------|-----|-----|----|------|
| 617714 | 170 | 150 | 19 | 1810 |
| 617715 | 225 | 150 | 19 | 2160 |

<sup>\*</sup> Images of products are symbolic. All dimensions are in mm, and weight in grams. All listed dimensions may vary in tolerance.

## Usage (pictures)





## Photo (pictures)



# Accessories







Pneumatic filter regulator and lubricator 3/8"



Pneumatic filter regulator and lubricator 1/2"



Spiral pneumatic hose

Coupling, female part

# Safety tips



- The pressure in the tool during the operation has to be at least 6.2 bar for the tool to work properly.
- Regularly clean and dry the air filters and inlet air supply.
- Always use clean and dry air with the correct mixture of oil, for maximum tool life.



 Always disconnect tools not in use from the air supply.

- Check the joints and ensure that the tubes and other equipment are not damaged before use.
- All tools should be gently oiled prior to being stored.
- Always store pneumatic tools in dry places away from water.
- Always use original spare parts.
- Repairs can be performe