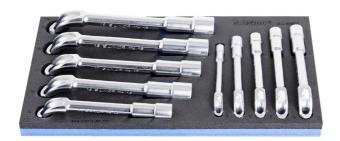

## Set of offset socket wrenches in SOS tool tray

964/18ASOS

## Set includes:

10x double ended offset socket wrench (article 176) dim. 8, 10, 11, 12, 13, 14, 16, 17, 18, 19

Product name SKU Article **Dimensions** Quantity

| Product name                                   | SKU    | Article      | Dimensions                               | Quantity |
|------------------------------------------------|--------|--------------|------------------------------------------|----------|
| Set of offset socket wrenches in SOS tool tray | 621073 | 964/18ASOS   | 8 - 19                                   | 10       |
| Double ended offset socket wrench              |        | 176          | 8, 10, 11, 12, 13, 14, 16, 17,<br>18, 19 | 10       |
| SOS tool tray for 964/18ASOS                   |        | vl964/18ASOS | 188x364x30                               | 1        |