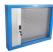

# **Tool cabinet**

948E2

#### **Product features**

- material: premium PLUS sheet metal
- locking with keylock and folding key
- lock with key included also foam keyring
- coated with eco colour of Qualicoat quality standard

• the interior of the cabinet is fitted with perforated steel plate