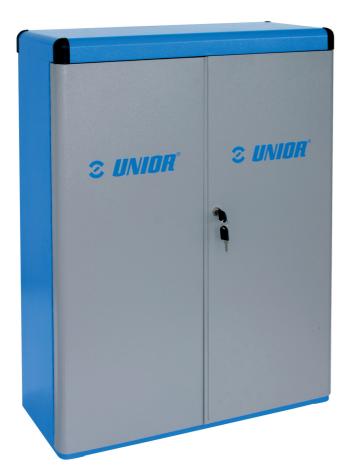

# **Tool cabinet**

948E2

#### **Product features**

- material: premium PLUS sheet metal
- locking with keylock and folding key
- lock with key included also foam keyring
- coated with eco colour of Qualicoat quality standard

• the interior of the cabinet is fitted with perforated steel plate

|        | L   | В   | Н   | <b>1</b> |
|--------|-----|-----|-----|----------|
| 612216 | 700 | 300 | 900 | 26000    |

\* Images of products are symbolic. All dimensions are in mm, and weight in grams. All listed dimensions may vary in tolerance.