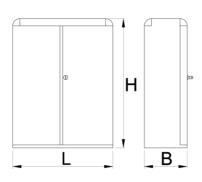

|        | L   | В   | Н   | <b>1</b> |
|--------|-----|-----|-----|----------|
| 612216 | 700 | 300 | 900 | 26000    |

\* Images of products are symbolic. All dimensions are in mm, and weight in grams. All listed dimensions may vary in tolerance.