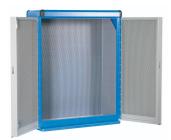

#### **Product features**

- material: premium PLUS sheet metal
- locking with keylock and folding key
- lock with key included also foam keyring
- coated with eco colour of Qualicoat quality standard

• the interior of the cabinet is fitted with perforated steel plate

#### Usage (pictures)