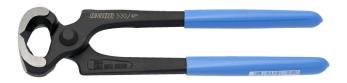

## Carpenters` pincers

## 530/4P

Profiles

Standards

DIN ISO 9243 type A

## **Product features**

- material: premium plus carbon steel
- drop forged, entirely hardened and tempered
- cutting edges induction hardened
- head surface finish: finely ground
- surface finish: phosphated to standard ISO 9717
- handles plastic dipped
- made according to standard ISO 9243