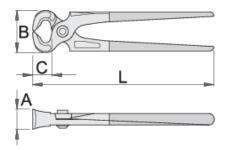

|        | L   | В  | А  | C  | <b>1</b> |
|--------|-----|----|----|----|----------|
| 608723 | 180 | 50 | 23 | 21 | 327      |
| 608724 | 200 | 54 | 25 | 24 | 427      |
| 608725 | 225 | 54 | 25 | 24 | 428      |
| 608726 | 250 | 58 | 26 | 27 | 557      |

\* Images of products are symbolic. All dimensions are in mm, and weight in grams. All listed dimensions may vary in tolerance.

Usage (pictures)